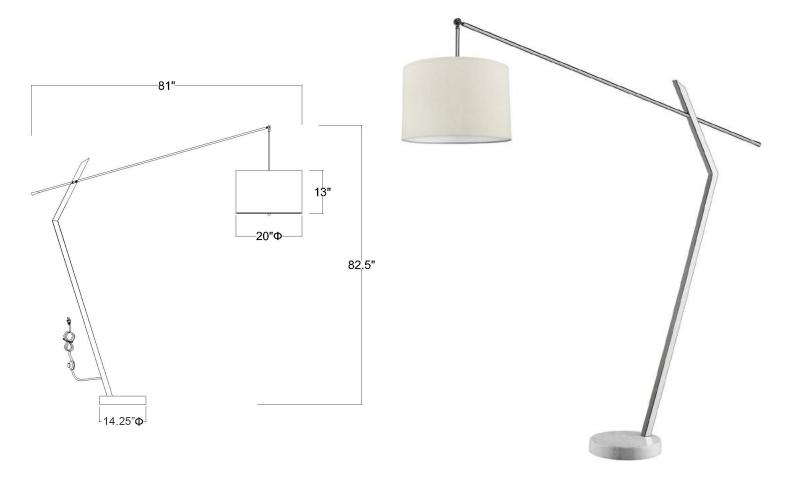

## **TFA9900** CHELSEA ARC FLOOR LAMP

| Description:      | Chelsea arc floor lamp                 |
|-------------------|----------------------------------------|
| Finish:           | Polished chrome with white marble base |
| Dimensions:       | 82.5" H x 81" ext.                     |
| Bulbs:            | 2 × 100W                               |
| Sockets:          | 120V E26 base                          |
| Shade:            | Latte linen                            |
| Installed Weight: | 55.5 lbs.                              |
| Certification:    | c UL                                   |
|                   |                                        |

| Material:              | Marble, steel, fabric |
|------------------------|-----------------------|
| Glass:                 | NA                    |
| Back Plate Dimensions: | NA                    |
| Mounting Holes:        | NA                    |
| Switch:                | In-line foot switch   |
| Cord:                  | Silver, 8' plug-in    |
| Dimmable:              | Yes                   |
|                        |                       |