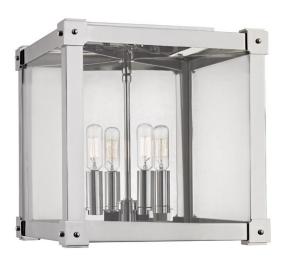

## 8600-PN

Suspended in a glass cube, exposed-filament bulbs huddle round a central rod on a simple candle tree of nickel, brass, or bronze. Machined edges and pinned corner-sleeves add handsome details to the piece. Its metal frame allows for a dramatic splash of shadow.

## **FINISHES**

Aged Brass (AGB) Old Bronze (OB) Polished Nickel (PN)