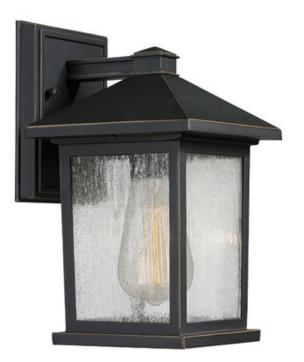

| Product Number                  | 531S-ORB          |
|---------------------------------|-------------------|
| Collection                      | Portland          |
| Weight                          | 2.64 lbs          |
| Length/Extension                | 7.12"             |
| Width                           | 6.0"              |
| Height                          | 10.25"            |
| Frame Material                  | Aluminum          |
| Frame Finish                    | Oil Rubbed Bronze |
| Shade Material                  | Glass             |
| Shade Finish                    | Clear Seedy       |
| Bulbs                           | 1 x 100W - Medium |
| Chain Length                    | _                 |
| Cord Length                     | _                 |
| Fitter Measurement              |                   |
| Dimmable                        | Yes               |
| LED Source Lumen                | —                 |
| LED Delivered Lumen             | —                 |
| LED Color Temperature           | —                 |
| LED Color Rendering Index (CRI) | —                 |
| Vanity/Sconce Dual Mount        | —                 |
| Certification                   | CUL/cETLu         |
| Application                     | Wet               |
| UPC                             | 685659037586      |