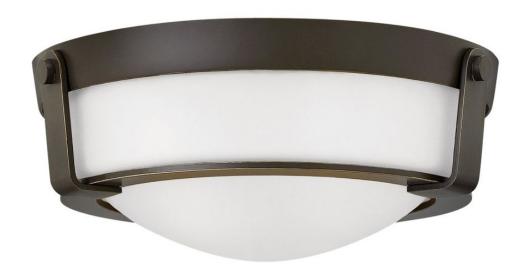

## 32230B-WH

Hathaway's striking design features a bold shade held in place by three intersecting, floating arms with unique forged uprights and ring detail for a modern style. Available in Heritage Brass with etched glass, Olde Bronze with etched glass, Olde Bronze with etched mber glass and Antique Nickel with etched glass.

FINISH: Olde Bronze

GLASS: Etched

**WIDTH**: 13"

**HEIGHT**: 4.5"

**DEPTH**: 0

**LIGHT SOURCE**: Socketed

WATTAGE: 2-7w Med. LED, 60w Equiv.

**HINKLEY** 33000 Pin Oak Parkway Avon Lake, OH 44012 **PHONE: (440) 653-5500** Toll Free: 1 (800) 446-5539 hinkley.com