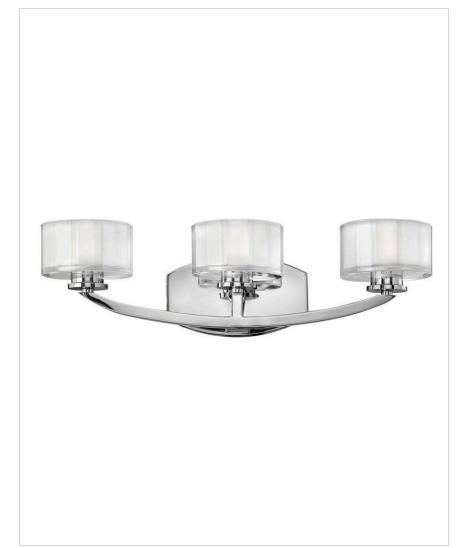

## 5593CM-LED

## THREE LIGHT VANITY

Meridian features minimal transitional styling with clean lines and low-profile faceted ½" thick glass. Overscaled barrel knob detailing completes this simplistic design.

| DETAILS   |                                   |
|-----------|-----------------------------------|
| FINISH:   | Chrome                            |
| MATERIAL: | Metal                             |
| GLASS:    | Thick Faceted Clear Inside Etched |
| DIMMABLE: | YES - CL TYPE DIMMER<br>(SSL7A)   |