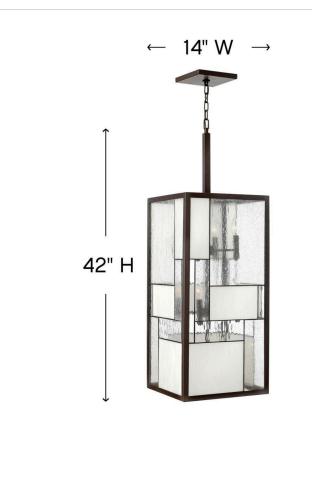

### 4576KZ

LARGE THREE TIER

Mondrian's unique patterned panels of glass mounted in copper foil add geometric panache in a Buckeye Bronze finish.

| DETAILS       |                   |
|---------------|-------------------|
| FINISH:       | Buckeye Bronze    |
| MATERIAL:     | Metal             |
| GLASS:        | Copper Foil Bound |
| SLOPE DEGREE: | 90                |
| DIMMABLE:     | No                |

#### DIMENSIONS

|  | WIDTH:  | 14"  |
|--|---------|------|
|  | HEIGHT: | 42"  |
|  | WEIGHT: | 31lb |

| LIGHT SOURCE |  |
|--------------|--|
|              |  |

| LIGHT SOURCE: | LED Lamp, Socket                               |
|---------------|------------------------------------------------|
|               | 12-5w Cand. LED, 60w<br>Equiv. or 12-60w Cand. |
| VOLTAGE:      | 120v                                           |