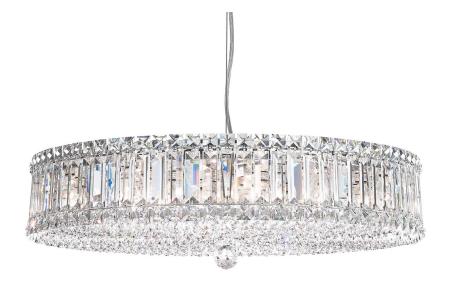

## PLAZA - SCHONBEK

6674

Glitz, glamour and excess characterized the Hollywood Regency Style, which soared in the thirties with the great legends of cinema. Both lavish and contemporary, Plazaâs Art Decoinspired frames are studded with a splendid variety of clear or colored crystal shapes.

## **SPECIFICATIONS**

| Width/Length: | 25in / 64cm                |
|---------------|----------------------------|
| Height:       | 6.5in / 17cm               |
|               | 144in / 366cm              |
| Hang Weight:  | 34lbs / 15.3kg             |
| Tier Count:   | 1                          |
| Light Source: | Incandescent Bulb          |
| Bulb Count:   | 21                         |
| Bulb Info:    | (21) E12, 40 MAX, G16-1/2* |