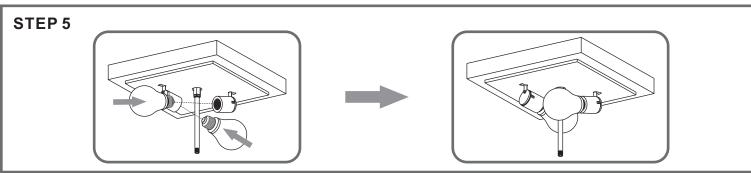

## Installation Guide For Style HC1612IB

### **Tools Required**







2BULBS REQUIRED BULBSNOTINCLUDED

# $oldsymbol{\Delta}$ Warnings and Cautions

Turn off the electricity at the circuit breaker before installation. Consult a licensed electrician if in doubt about installation.

Turn off power to the fixture and allow the bulbs to cool before replacing.

#### **Package Contents**

Preparation: Identify and inspect all parts before beginning the installation.

Missing or damaged parts? Contact your original place of purchase.

#### **PARTS BAG**



Crossbar Assembly













H Finial x 1



#### Table of **Contents**

Crossbar Assembly



STEP 2

Wiring