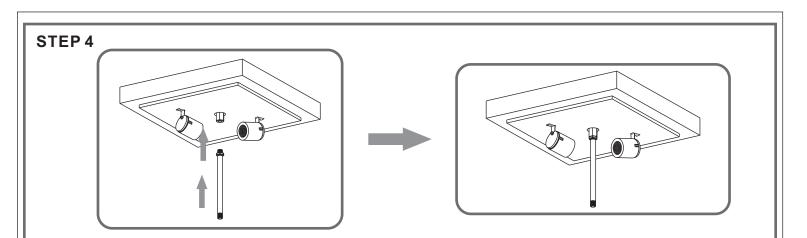

## Installation Guide For Style HC1612IB

### **Tools Required**







2BULBS REQUIRED BULBSNOTINCLUDED

# $oldsymbol{\Delta}$ Warnings and Cautions

Turn off the electricity at the circuit breaker before installation. Consult a licensed electrician if in doubt about installation.

Turn off power to the fixture and allow the bulbs to cool before replacing.

#### **Package Contents**

Preparation: Identify and inspect all parts before beginning the installation.

Missing or damaged parts? Contact your original place of purchase.

#### **PARTS BAG**



Crossbar Assembly













H Finial x 1



#### Table of **Contents**

Crossbar Assembly



STEP 2

Wiring