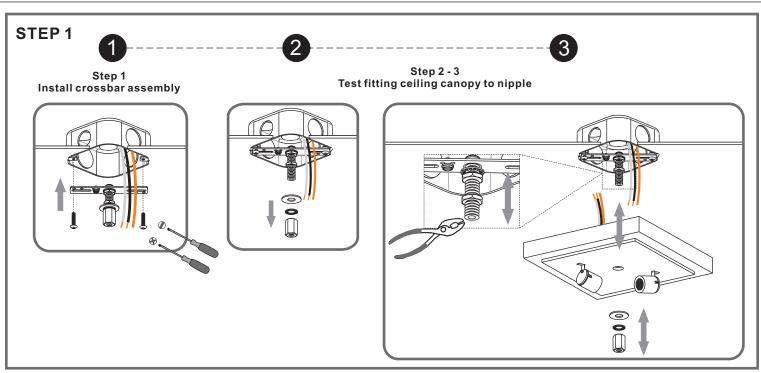

## Installation Guide For Style HC1612IB

### **Tools Required**







2BULBS REQUIRED BULBSNOTINCLUDED

# $oldsymbol{\Delta}$ Warnings and Cautions

Turn off the electricity at the circuit breaker before installation. Consult a licensed electrician if in doubt about installation.

Turn off power to the fixture and allow the bulbs to cool before replacing.

#### **Package Contents**

Preparation: Identify and inspect all parts before beginning the installation.

Missing or damaged parts? Contact your original place of purchase.

#### **PARTS BAG**



Crossbar Assembly













H Finial x 1



#### Table of **Contents**

Crossbar Assembly



STEP 2

Wiring