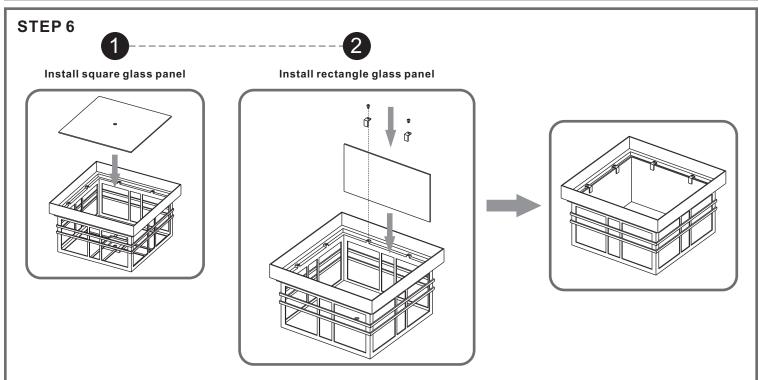

## Installation Guide For Style HC1612IB

### **Tools Required**







2BULBS REQUIRED BULBSNOTINCLUDED

# $oldsymbol{\Delta}$ Warnings and Cautions

Turn off the electricity at the circuit breaker before installation. Consult a licensed electrician if in doubt about installation.

Turn off power to the fixture and allow the bulbs to cool before replacing.

#### **Package Contents**

Preparation: Identify and inspect all parts before beginning the installation.

Missing or damaged parts? Contact your original place of purchase.

#### **PARTS BAG**



Crossbar Assembly













H Finial x 1



#### Table of **Contents**

Crossbar Assembly



STEP 2

Wiring