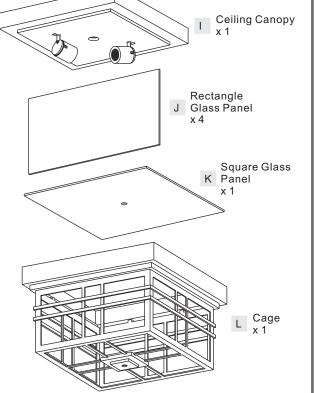

#### **Package Contents**

Preparation: Identify and inspect all parts before beginning the installation.

Missing or damaged parts? Contact your original place of purchase.

#### **PARTS BAG**

Crossbar Assembly

H Finial x 1