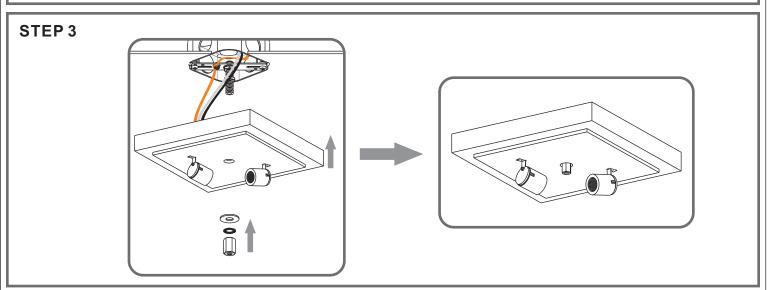

## Installation Guide For Style HC1612IB

### **Tools Required**







2BULBS REQUIRED BULBSNOTINCLUDED

# $oldsymbol{\Delta}$ Warnings and Cautions

Turn off the electricity at the circuit breaker before installation. Consult a licensed electrician if in doubt about installation.

Turn off power to the fixture and allow the bulbs to cool before replacing.

#### **Package Contents**

Preparation: Identify and inspect all parts before beginning the installation.

Missing or damaged parts? Contact your original place of purchase.

#### **PARTS BAG**



Crossbar Assembly













H Finial x 1



#### Table of **Contents**

Crossbar Assembly



STEP 2

Wiring