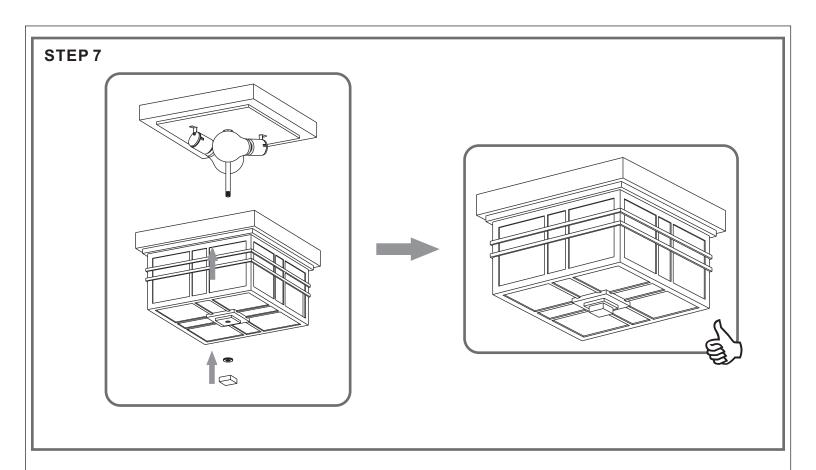

## Installation Guide For Style HC1612IB

### **Tools Required**







2BULBS REQUIRED BULBSNOTINCLUDED

# $oldsymbol{\Delta}$ Warnings and Cautions

Turn off the electricity at the circuit breaker before installation. Consult a licensed electrician if in doubt about installation.

Turn off power to the fixture and allow the bulbs to cool before replacing.

#### **Package Contents**

Preparation: Identify and inspect all parts before beginning the installation.

Missing or damaged parts? Contact your original place of purchase.

#### **PARTS BAG**



Crossbar Assembly













H Finial x 1



#### Table of **Contents**

Crossbar Assembly



STEP 2

Wiring