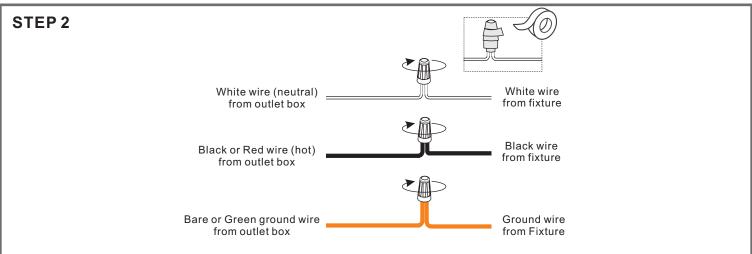

## Installation Guide For Style HC1612IB

### **Tools Required**







2BULBS REQUIRED BULBSNOTINCLUDED

# $oldsymbol{\Delta}$ Warnings and Cautions

Turn off the electricity at the circuit breaker before installation. Consult a licensed electrician if in doubt about installation.

Turn off power to the fixture and allow the bulbs to cool before replacing.

#### **Package Contents**

Preparation: Identify and inspect all parts before beginning the installation.

Missing or damaged parts? Contact your original place of purchase.

#### **PARTS BAG**



Crossbar Assembly













H Finial x 1



#### Table of **Contents**

Crossbar Assembly



STEP 2

Wiring