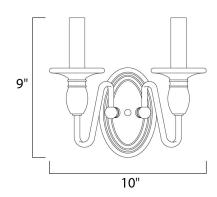

## **MEASUREMENTS**

DIMENSION : 10" W x 9" H x 7" Ext MAX OAH : 4.17" W x 6.1" H HANGING WEIGHT : 1.32 lb