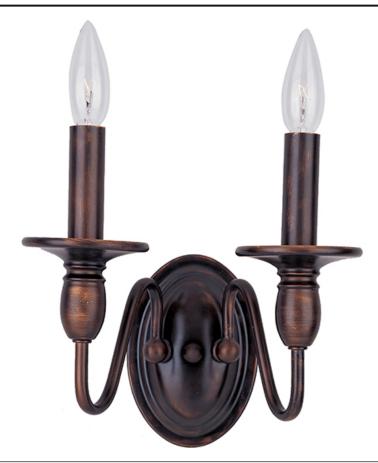

# PRODUCT DESCRIPTION

This unique collection offers candelabra styling with the decorative flexibility of a chandelier. Finished Oil Rubbed Bronze or Satin Nickel.

#### **FINISHES OPTION**

Oil Rubbed Bronze

# MATERIAL

Steel