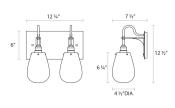

## Dimensions

| Height:            | 12.5"   |
|--------------------|---------|
| Width:             | 12.25"  |
| Extends:           | 7.5"    |
| Minimum Extension: | 7.5"    |
| Maximum Extension: | 7.5"    |
| Size:              | 2-Light |