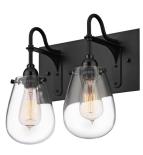

# Chelsea Bath Bar Spec Sheet

SKU: 4287.25 Learn more at: https://sonnemanlight.com/chelsea-bath-bar

Description: Suspended from its black silk covered cord and held by its industrial socket, Chelsea's historic carbon filament lamp is encapsulated in a voluptuous glass form that echoes its classic shape. Also available as a <u>Bath Sconce</u>, <u>Pendant</u>, and <u>Sconce</u>.

## Available Finishes

Available Finishes: Satin Black (.25)