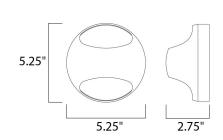

## **MEASUREMENTS**

DIMENSION : 5.25" W x 5.25" H x 2.75" Ext

: 2.85" W x 5.25" H MAX OAH

HANGING WEIGHT : 1.1 lb

LAMPING

**LUMENS** : 500 Rated

**BULB** : 1 x 40W Xenon G9, 40W Total

**BULB INCLUDED** : (Included)