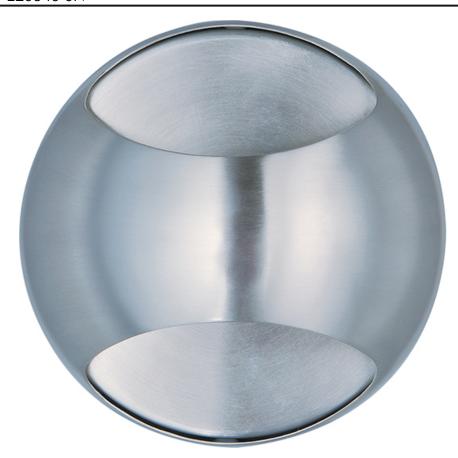

## PRODUCT DESCRIPTION

Modern art meets modern light, the Wink collection combines form and function in a unique, wall-mounted hemisphere. Powerful, yet hidden, Xenon lamps spill light through elliptical windows in the dome refracting and diffusing the warm glow. In Polished Chrome, reflections radiate and add to the dance of light while a Satin Nickel finish creates a more subtle effect and Matte Black makes an understated impact.