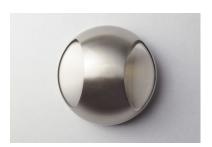

## PRODUCT DESCRIPTION

Modern art meets modern light, the Wink collection combines form and function in a unique, wall-mounted hemisphere. Powerful, yet hidden, Xenon lamps spill light through elliptical windows in the dome refracting and diffusing the warm glow. In Polished Chrome, reflections radiate and add to the dance of light while a Satin Nickel finish creates a more subtle effect and Matte Black makes an understated impact.