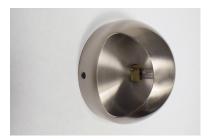

## PRODUCT DESCRIPTION

Modern art meets modern light, the Wink collection combines form and function in a unique, wall-mounted hemisphere. Powerful, yet hidden, Xenon lamps spill light through elliptical windows in the dome refracting and diffusing the warm glow. In Polished Chrome, reflections radiate and add to the dance of light while a Satin Nickel finish creates a more subtle effect and Matte Black makes an understated impact.