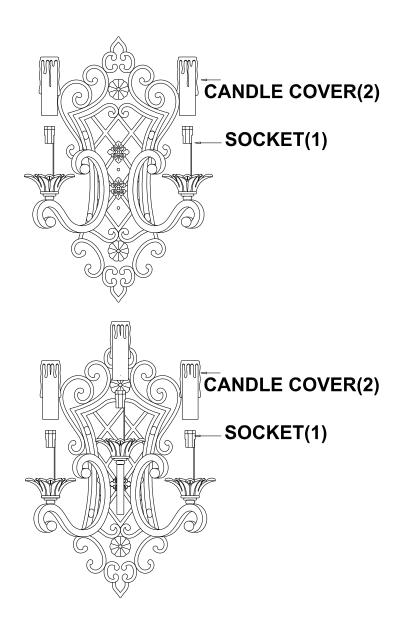

## Installing Step:

Remove the fixture and the mounting package from the box and make sure that no parts missing in the box.

- Put the Candle Cover (2) onto the Socket (1).
  Install bulbs: (Bulbs not including in the package) (Please don't exceed the maximum capacity that recommended on the Sockets)