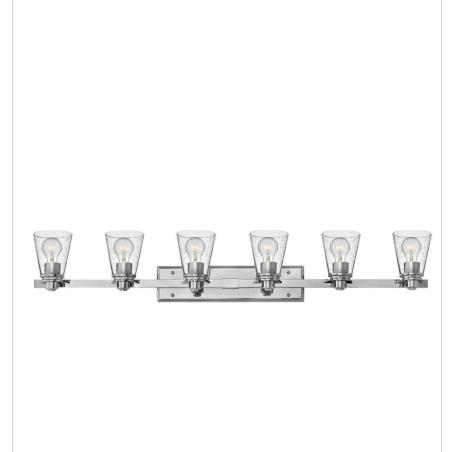

## **AVON**

## 5556CM-CL

## SIX LIGHT VANITY

Avon's updated traditional style features a clean, minimalist design with cast detailing. Available in Chrome, Brushed Nickel and Buckeye Bronze finishes.

| DETAILS   |                                           |
|-----------|-------------------------------------------|
| FINISH:   | Chrome                                    |
| MATERIAL: | Metal                                     |
| GLASS:    | Clear Seedy                               |
| DIMMABLE: | YES, WITH DIMMABLE<br>LAMP (NOT INCLUDED) |

## PRODUCT DETAILS:

- Fixture can be mounted either up or down
- Suitable for use in damp locations as defined by NEC and CEC. Meets United States UL Underwriters Laboratories & CSA Canadian Standards Association Product Safety Standards.
- Merging the best of traditional and modern elements with a sophisticated and streamlined look
- Sparkling chrome with reflective finish