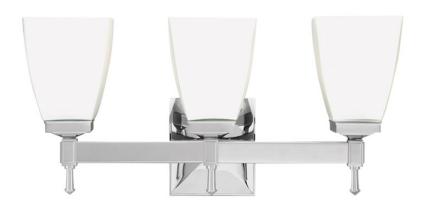

# **KENT**

653-PC

Kent's tapering square shade complements the curves of the pyramid-shaped backplate. Plumb-bob finials and raised panel details on the cast socket holder display our detailed craftsmanship and enhance the family's classic appearance.

# **DIMENSIONS**

Height 9.00"

Width/Diameter 18.00"

Minimum Height 0.00"

Maximum Height 0.00"

Canopy/Backplate 0.00"

Hanging Type

Weight 5.00lb

# **GLASS/SHADES**

Material Glass

Attachment

Color Opal Matte