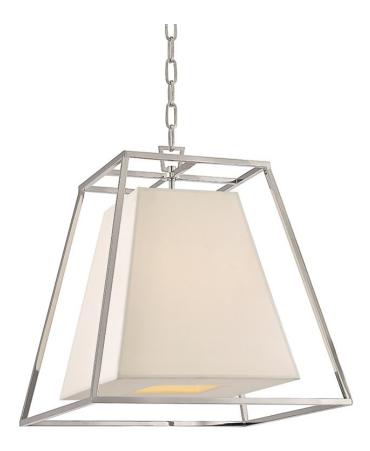

Appealing contrasts add dimension to Kyle's geometric minimalism. We suspend the smooth expanse of the shade within an airy frame of cast metalwork. The open space between the matching shapes emphasizes the inherent beauty of Kyle's geometric form.

### DIMENSIONS

Height 18.50" Width/Diameter 17.00" Minimum Height 22.25" Maximum Height 74.75" Canopy/Backplate 0.00" Hanging Type 54" Chain Weight 11.00lb

### **GLASS/SHADES**

Material Faux Silk Attachment Color White