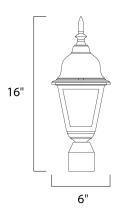

#### **MEASUREMENTS**

: 6" W x 15.75" H x 6" Ext DIMENSION

HANGING WEIGHT : 1.8 lb

LAMPING

INPUT VOLTAGE : 120V LUMENS : 0 Rated

BULB : 1 x 60W Incandescent E26 Medium, 60W Total

BULB INCLUDED : (Not Included)