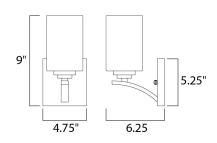

#### **MEASUREMENTS**

**DIMENSION** : 4.75" W x 9" H x 6.25" Ext : 4.75" W x 5.12" H MAX OAH

HANGING WEIGHT : 0.88 lb