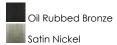

## **FINISHES OPTION**

## PRODUCT DESCRIPTION

Intersecting arms finished in your choice of Satin Nickel or Oil Rubbed Bronze support tall, cylindrical Satin White glass shades for a spectacular and transitional look.