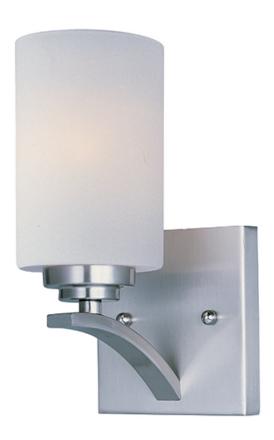

## PRODUCT DESCRIPTION

Intersecting arms finished in your choice of Satin Nickel or Oil Rubbed Bronze support tall, cylindrical Satin White glass shades for a spectacular and transitional look.