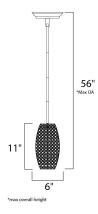

## **MEASUREMENTS**

DIMENSION : 6" W x 11" H MAX OAH : 56" OAH HANGING WEIGHT : 3.1 lb