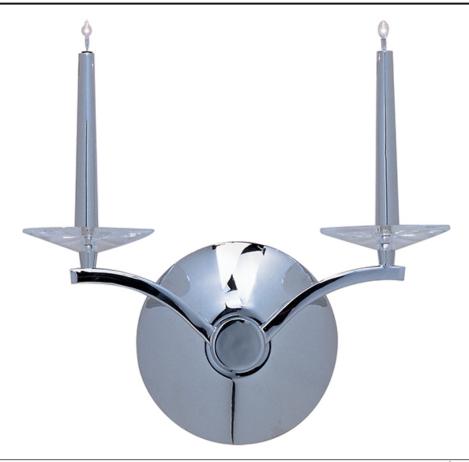

## PRODUCT DESCRIPTION

Amidst an air of royalty, the Circolo Collection offers a regal presence to any room design. Harmonious concentric circles suspended from delicate cables gives the appearance of a Polished Chrome crown adorned with crystal accents. The Xenon Lamps add a boost of luminosity, making the piece as practical as it is beautiful.

#### **MEASUREMENTS**

DIMENSION : 13" W x 10.75" H x 4.5" Ext

MAX OAH : 4.72" W x 4.72" H

HANGING WEIGHT : 2.2 lb

### **LAMPING**

LUMENS : 640 Rated

BULB : 2 x 20W Xenon , 40W Total

BULB INCLUDED : (Included)

DIMMABLE : Low-Voltage Electronic

COLOR\_TEMP : 2900K

#### **FINISHES OPTION**

Polished Chrome