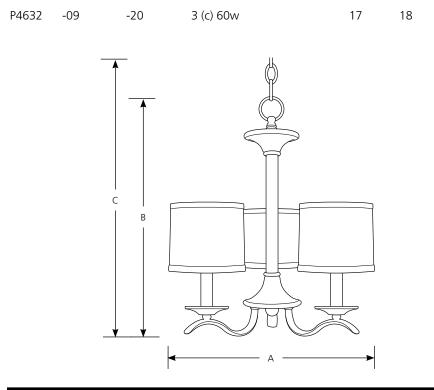

## **Specifications:**

<u>General</u>

- Off-white linen drum shades: P8926-01
- Plated Brushed Nickel (-09) finish
- Painted Antique Bronze (-20) finish
- Steel construction
- Six feet of 9 gauge chain supplied.
- Companion Bath and Vanity, Chandelier, Close-to-ceiling, Hall and Foyer, Pendant, Sconce, Wall bracket, fixtures are available

#### Mounting

- Ceiling chain mount
- Canopy covers a standard 4" hexagonal recessed outlet box
- Mounting strap for outlet box included

### **Electrical**

- Candelabra base phenolic sockets
- 10 feet of wire supplied
- Pre-wired