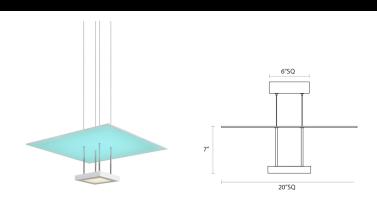

## **Dimensions**

 Height:
 7"

 Width:
 20"

 Length:
 20"

 Diameter:
 22"

 Shape:
 Square

 Canopy/Backplate/Base Depth:
 6

 Canopy/Backplate/Base Height:
 6