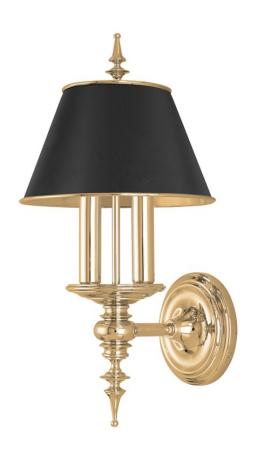

# **CHESHIRE**

9501-AGB

Smooth candlestick colonnades form a classical counterpoint to Cheshire's extravagant details. The dramatic contrast of matte black shades with cast metal makes a striking design statement. Coordinated shade interiors amplify the hue of our hand-rubbed Aged Brass and Antique Nickel finishes.

### **DIMENSIONS**

Height 17.50"

Width/Diameter 8.50"

Minimum Height 0.00"

Maximum Height 0.00"

Canopy/Backplate 5.25"

Hanging Type

Weight 4.00lb

## **GLASS/SHADES**

Material Brass

Attachment

Color Black W/gold Foil Lining