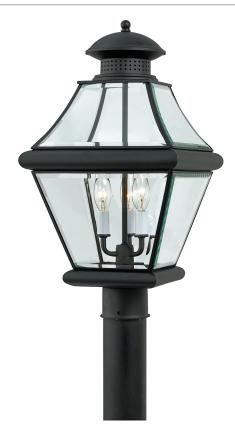

## RJ9011K

Rutledge Outdoor Lantern Mystic Black

## DIMENSIONS

Dimensions: 11.00" W x 20.50" H x 11.00" D Weight: 7.04 lbs

### DETAILS

Material: Stainless Steel

## LAMPING

| Light Source: Incandescent |   |   |
|----------------------------|---|---|
| Bulb Included: No          |   |   |
| Bulb Type: Candelabra Base | 5 |   |
| Bulb Quantity: 3           |   |   |
| Watts per Bulb: 60         |   | _ |