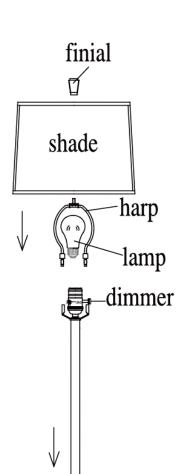

## **INSTALLATION**

- 1.Remove the table lamp and parts bag(s) from the carton. Before discarding the carton, double check packing to make certain that all parts are found.
- 2. assemble the lamp.
- 3. Attach the harp to the table lamp.
- 4. Carefully remove protective cover on the shade. Place shade on the stem, and secure with finial.
- 5. Install bulb. (not included).
- 6. Plug cord into wall outlet. Dimmer switch in socket.