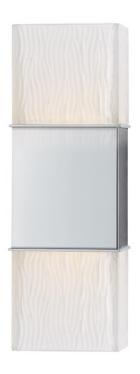

# **AURORA**

282-PC

Warm light glows within Aurora's internally frosted blocks of pressed glass. These sculpted cubes form an attractive textural counterpoint to the sconce's smooth metalwork. A gorgeous accent piece, Aurora showcases the beautiful potential of clean design.

# **DIMENSIONS**

Height 13.50"

Width/Diameter 4.50"

Minimum Height 0.00"

Maximum Height 0.00"

Canopy/Backplate 0.00"

Hanging Type

Weight 8.00lb

# **GLASS/SHADES**

Material Glass

Attachment

Color Etched Crystal/frosted Inside