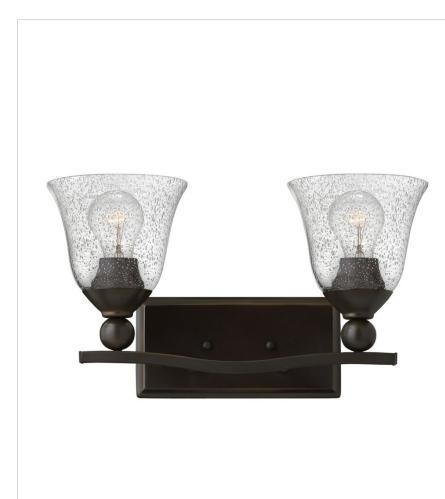

## BOLLA

## 58920B-CL

TWO LIGHT VANITY

The graceful lines of Bolla create a soft elegance, while heavy cast ball transition details add to its innovative style. The strong proportions of the design contrast with the subtle bell shaped glass, combining both traditional and modern details.

| DETAILS   |                                           |
|-----------|-------------------------------------------|
| FINISH:   | Olde Bronze                               |
| MATERIAL: | Metal                                     |
| GLASS:    | Clear Seedy                               |
|           | YES, WITH DIMMABLE<br>LAMP (NOT INCLUDED) |