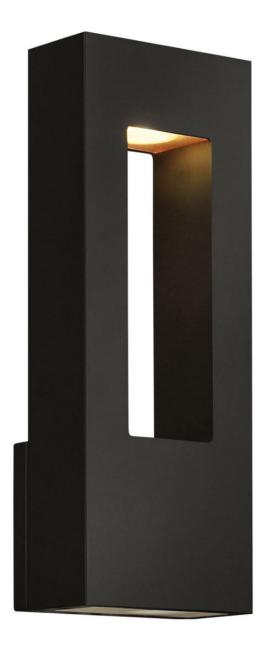

## **ATLANTIS**

MEDIUM WALL MOUNT LANTERN

## 1648SK-LL

Atlantis features a minimalist design for the ultimate in urban sophistication. Constructed of solid aluminum and Dark Sky compliant, Atlantis provides a chic solution to eco-conscious homeowners, equipped with a universal driver in both the integrated LED and LED bulb base making this suitable for 120V and 277V applications.

FINISH: Satin Black
GLASS: Etched Lens

WIDTH: 6"
HEIGHT: 16"
DEPTH: 0

**LIGHT SOURCE**: Socketed

HINKLEY 33000 Pin Oak Parkway Avon Lake, OH 44012 **PHONE: (440) 653-5500** Toll Free: 1 (800) 446-5539 hinkley.com