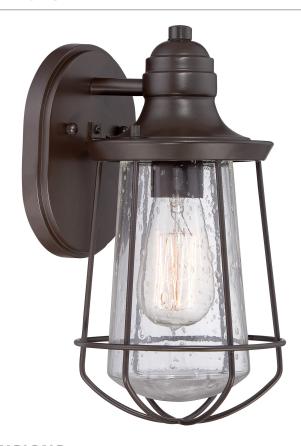

### MRE8406WT

Marine Outdoor Lantern Western Bronze

# **DETAILS**

Material: Aluminum

Glass/Shade Description: Clear Seeded Glass