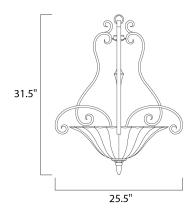

# PRODUCT DESCRIPTION

A curvaceous metal frame finished in Platinum Dusk tastefully support fluted Wilshire glass shades.



# **MEASUREMENTS**

DIMENSION : 25.5" W x 31.5" H

HANGING WEIGHT : 16.58 lb

#### LAMPING

INPUT VOLTAGE : 120V LUMENS : 0 Rated

BULB : 3 x 60W Incandescent E26 Medium , 180W Total

BULB INCLUDED : (Not Included)

DIMMABLE : Yes COLOR\_TEMP : 2700K

# **FINISHES OPTION**



Platinum Dusk

## **GLASS**

Wilshire WS

#### MATERIAL

Steel

## **RATINGS**

Dry Location



# **ADDITIONAL**

**RATED LIFE 2500 Hours** OPERATING TEMPERATURE: -20°C (-4°F), 40°C (104°F)

Always consult a qualified electrician before installing any lighting product.



WESTERN DISTRIBUTION CENTER (HEADQUARTER) 253 NORTH VINELAND AVE I CITY OF INDUSTRY, CA 91746

**EASTERN DISTRIBUTION CENTER** 

4200 SHIRLEY DR. I ATLANTA, GA 30336

P. 626.956.4200 | F. 626.956.4225 | maximlighting.com