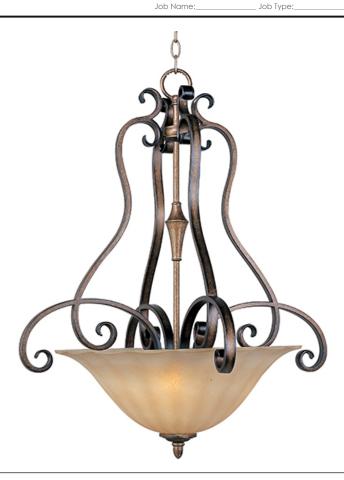

# PRODUCT DESCRIPTION

A curvaceous metal frame finished in Platinum Dusk tastefully support fluted Wilshire glass shades.

# **FINISHES OPTION**

Platinum Dusk

## **GLASS**

Wilshire WS