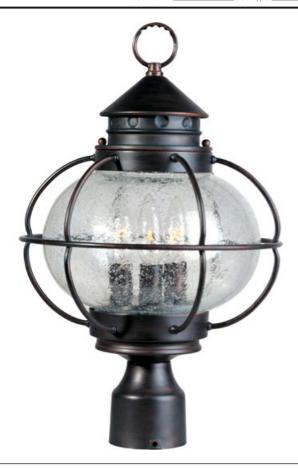

## **PRODUCT DESCRIPTION**

Portsmouth is a traditional, early American style collection from Maxim Lighting International in Oil Rubbed Bronze finish with Seedy glass.

# **FINISHES OPTION**

Oil Rubbed Bronze

#### MATERIAL

Aluminum, Glass