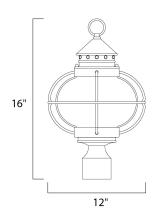

## **MEASUREMENTS**

DIMENSION : 12" L x 12" W x 16" H

HANGING WEIGHT : 3.31 lb