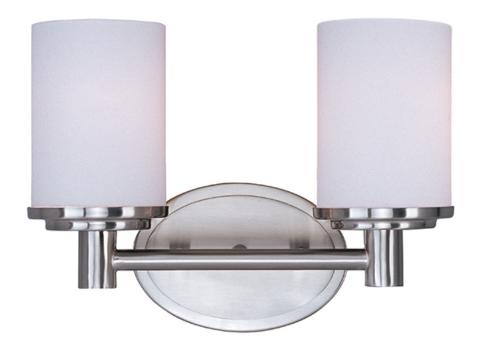

## PRODUCT DESCRIPTION

Cylinder, a classic bath collection, features cylindrical Satin White glass shades supported on stepped round cups mounted to an oval shaped frame finished in your choice of Satin Nickel or Oil Rubbed Bronze.

### LAMPING

INPUT VOLTAGE : 120V **LUMENS** : 0 Rated

: 2 x 60W Incandescent E26 Medium, 120W Total

BULB INCLUDED : (Not Included)

DIMMABLE : Yes