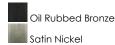

## PRODUCT DESCRIPTION

Cylinder, a classic bath collection, features cylindrical Satin White glass shades supported on stepped round cups mounted to an oval shaped frame finished in your choice of Satin Nickel or Oil Rubbed Bronze.



### **MEASUREMENTS**

**DIMENSION** : 12.5" W x 9.5" H x 5.25" Ext

**BACK PLATE** : 6.5" W x 4.5" H

HANGING WEIGHT : 3.57 lb

### LAMPING

INPUT VOLTAGE : 120V **LUMENS** : 0 Rated

: 2 x 60W Incandescent E26 Medium, 120W Total

BULB INCLUDED : (Not Included)

DIMMABLE : Yes

### **FINISHES OPTION**



# **GLASS**

Satin White SW

# MATERIAL

Steel, Glass

# **RATINGS**

Damp Location







### **ADDITIONAL**

INSTALL UP/DOWN: Up/Down RATED LIFE 2500 Hours **OPERATING TEMPERATURE:** -20°C (-4°F), 40°C (104°F)

Always consult a qualified electrician before installing any lighting product.



# WESTERN DISTRIBUTION CENTER (HEADQUARTER)

253 NORTH VINELAND AVE I CITY OF INDUSTRY, CA 91746

# **EASTERN DISTRIBUTION CENTER**

4200 SHIRLEY DR. I ATLANTA, GA 30336

P. 626.956.4200 | F. 626.956.4225 | maximlighting.com