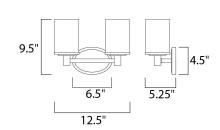

### **MEASUREMENTS**

**DIMENSION** : 12.5" W x 9.5" H x 5.25" Ext

**BACK PLATE** : 6.5" W x 4.5" H

HANGING WEIGHT : 3.57 lb