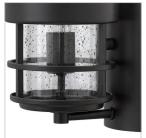

## SMALL WALL MOUNT LANTERN

Saturn is a stunning, modern design offering robust construction and intersecting lines that create a striking contrast against the clear seedy glass.

| DETAILS   |             |
|-----------|-------------|
| FINISH:   | Satin Black |
| MATERIAL: | Aluminum    |
| GLASS:    | Clear Seedy |
| DIMMABLE: | No          |