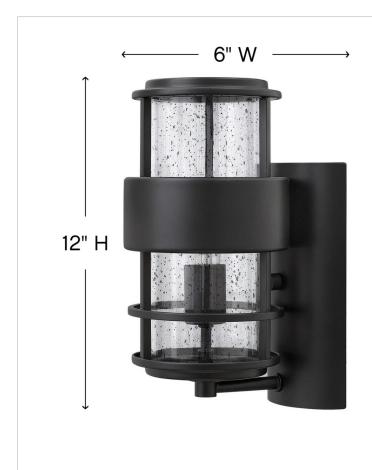

| DIMENSIONS     |              |
|----------------|--------------|
| WIDTH:         | 6"           |
| HEIGHT:        | 12"          |
| WEIGHT:        | 4lb          |
| BACK PLATE:    | 4.75"W X 9"H |
| EXTENSION:     | 7.5"         |
| TOP TO OUTLET: | 7.5"         |