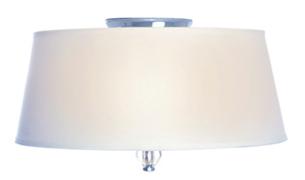

## PRODUCT DESCRIPTION

Cool, clean and contemporary are just a few words to describe the Rondo collection. Rectangular arms are bent to form graceful curves and are finished in Polished Nickel. The sharpness of the frame is softened with the use of round crystal glass balls. The White fabric shades are fit with white diffusers that evenly light the room.