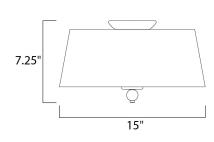

## **MEASUREMENTS**

DIMENSION : 15" L x 15" W x 7.25" H

HANGING WEIGHT : 2.91 lb