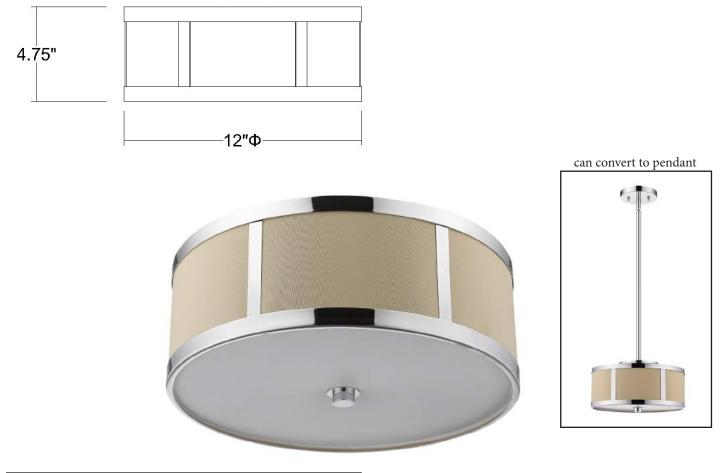

## **TP7594 BUTLER CONVERTIBLE FLUSHMOUNT**

| Description:      | Butler flushmount                             | Material:          | Fabric and steel                        |
|-------------------|-----------------------------------------------|--------------------|-----------------------------------------|
| Finish:           | Polished chrome                               | Glass:             | NA                                      |
| Dimensions:       | 12" dia. x 4.75" H                            | Canopy Dimensions: | 5" dia.                                 |
| Bulbs:            | 2 x 40W                                       | Mounting Holes:    | 2.75″ apart                             |
| Sockets:          | 120V E26 base                                 | Switch:            | NA                                      |
| Shade:            | Coarse cream linen with opal acrylic diffuser | Stems:             | Polished chrome, 12'<br>wire, 45" stems |
| Installed Weight: | 5 lbs.                                        | _                  | (3-12", 1-6", 1-3")                     |
| Certification:    | c UL                                          | Dimmable:          | Yes                                     |