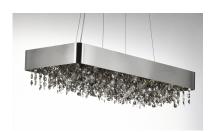

## PRODUCT DESCRIPTION

A sea of crystal strands suspend from within drums of steel which are finished in your choice of Bronze with Scotch crystal or Polished Chrome with Mirror Smoke crystal. Hidden inside the drum is a powerful dimmable LED source which has the crystals dancing in the night without any glare in your eyes.

## MATERIAL

Stainless Steel, Crystal