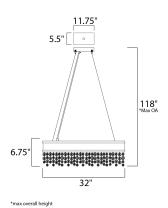

# **MEASUREMENTS**

DIMENSION : 32" L x 12" W x 6.75" H

MAX OAH : 118" OAH

CANOPY : 5.5" W x 1.75" H x 11.75" L

HANGING WEIGHT : 32.38 lb