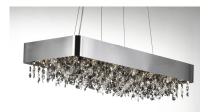

## PRODUCT DESCRIPTION

A sea of crystal strands suspend from within drums of steel which are finished in your choice of Bronze with Scotch crystal or Polished Chrome with Mirror Smoke crystal. Hidden inside the drum is a powerful dimmable LED source which has the crystals dancing in the night without any glare in your eyes.

## MATERIAL

Stainless Steel, Crystal