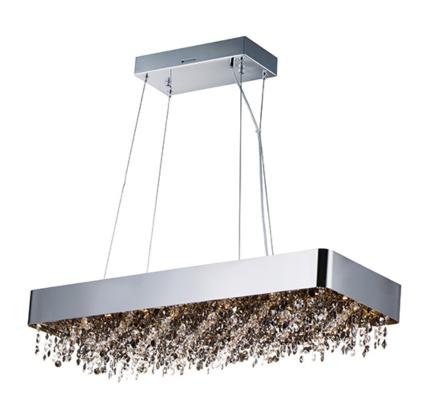

## PRODUCT DESCRIPTION

A sea of crystal strands suspend from within drums of steel which are finished in your choice of Bronze with Scotch crystal or Polished Chrome with Mirror Smoke crystal. Hidden inside the drum is a powerful dimmable LED source which has the crystals dancing in the night without any glare in your eyes.

## MATERIAL

Stainless Steel, Crystal