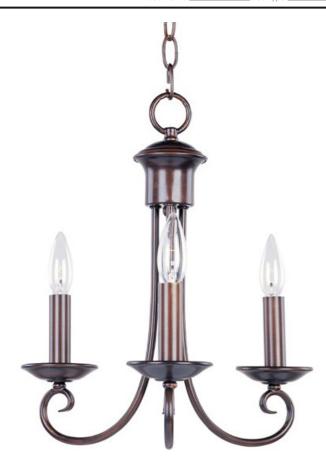

# PRODUCT DESCRIPTION

Simple yet stylish, this collection is perfect for any decor. Offered in Oil Rubbed Bronze or Satin Nickel finishes.

#### **MEASUREMENTS**

DIMENSION : 14" W x 16" H HANGING WEIGHT : 3.66 lb

### **LAMPING**

INPUT VOLTAGE : 120V LUMENS : 0 Rated

BULB : 3 x 60W Incandescent E12 Candelabra , 180W Total

BULB INCLUDED : (Not Included)

DIMMABLE : Yes

## MATERIAL

Steel