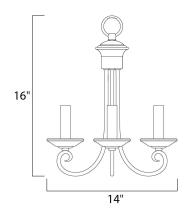

# PRODUCT DESCRIPTION

Simple yet stylish, this collection is perfect for any decor. Offered in Oil Rubbed Bronze or Satin Nickel finishes.



#### **MEASUREMENTS**

DIMENSION : 14" W x 16" H HANGING WEIGHT : 3.66 lb

### **LAMPING**

INPUT VOLTAGE : 120V LUMENS : 0 Rated

BULB : 3 x 60W Incandescent E12 Candelabra , 180W Total

BULB INCLUDED : (Not Included)

DIMMABLE : Yes

#### **FINISHES OPTION**



## MATERIAL

Steel

#### **RATINGS**

cETLus Dry Location



## **ADDITIONAL**

RATED LIFE 1500 Hours OPERATING TEMPERATURE: -20°C (-4°F), 40°C (104°F)

Always consult a qualified electrician before installing any lighting product.