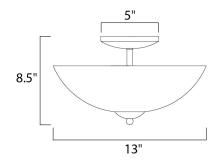

## MEASUREMENTS

DIMENSION HANGING WEIGHT

 LAMPING

 INPUT VOLTAGE
 : 120V

 LUMENS
 : 0 Rated

 BULB
 : 2 x 60W Incandescent E26 Medium , 120W Total

 BULB INCLUDED
 : (Not Included)

BULB INCLUDED: (Not Included)DIMMABLE: Yes

: 13" L x 13" W x 8.5" H

: 4.1 lb

WESTERN DISTRIBUTION CENTER (HEADQUARTER) 253 NORTH VINELAND AVE I CITY OF INDUSTRY, CA 91746

EASTERN DISTRIBUTION CENTER 4200 SHIRLEY DR. I ATLANTA, GA 30336

P. 626.956.4200 | F. 626.956.4225 | maximlighting.com