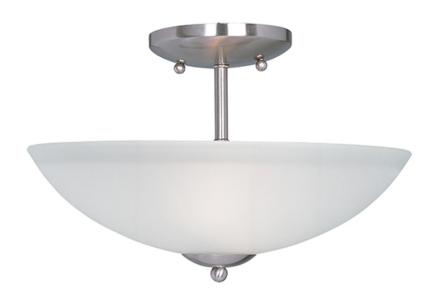

## **PRODUCT DESCRIPTION**

Modern style at a competitive price will make this collection the next builder standard. Tall profile Frost glass shades adorn a minimalistic frame in your choice of Satin Nickel or Oil Rubbed Bronze.