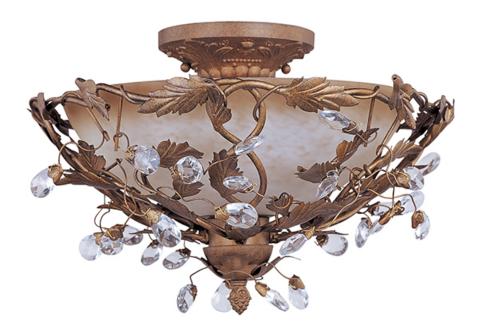

#### PRODUCT DESCRIPTION

One of our most popular collections, Elegante combines lighting with decorating. Delicate leaves and crystals top the wrap-around vines. Offered in Etruscan Gold or Oil Rubbed Bronze.