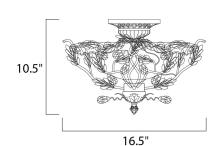

## **MEASUREMENTS**

DIMENSION : 16.5" L x 16.5" W x 10.5" H

HANGING WEIGHT : 7.96 lb