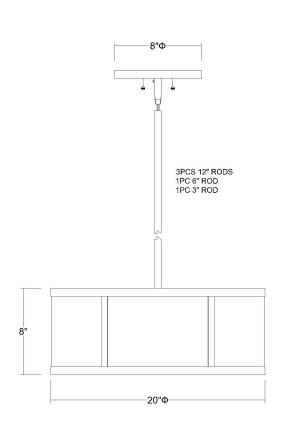

## TP7997 BUTLER CONVERTIBLE PENDANT

| Description:      | Butler pendant                                      |
|-------------------|-----------------------------------------------------|
| Finish:           | Polished chrome                                     |
| Dimensions:       | 20" dia. x 8" H                                     |
| Bulbs:            | 3 x 60W                                             |
| Sockets:          | 120V E26 base                                       |
| Shade:            | Coarse cream linen shade with opal acrylic diffuser |
| Installed Weight: | 8.8 lbs.                                            |
| Certification:    | c UL                                                |

| Material:                 | Fabric and steel    |
|---------------------------|---------------------|
| Glass:                    | NA                  |
| <b>Canopy Dimensions:</b> | 8" dia.             |
| Mounting Holes:           | 2.75" apart         |
| Switch:                   | NA                  |
| Stems:                    | Polished chrome,    |
|                           | 12' wire, 45" stems |
|                           | (3-12", 1-6", 1-3") |
| Dimmable:                 | Yes                 |
|                           |                     |