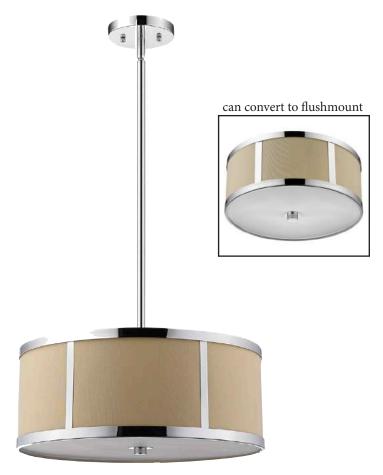

## TP7997 BUTLER CONVERTIBLE PENDANT

| Description:      | Butler pendant                                      |
|-------------------|-----------------------------------------------------|
| Finish:           | Polished chrome                                     |
| Dimensions:       | 20" dia. x 8" H                                     |
| Bulbs:            | 3 x 60W                                             |
| Sockets:          | 120V E26 base                                       |
| Shade:            | Coarse cream linen shade with opal acrylic diffuser |
| Installed Weight: | 8.8 lbs.                                            |
| Certification:    | c UL                                                |