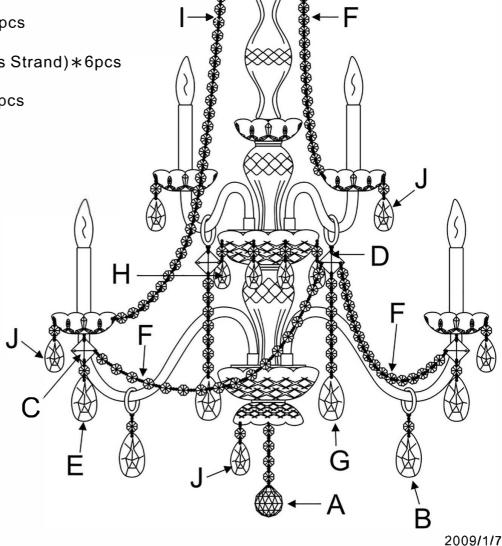

(AS9/60-2.5" + 1 Ring) \* 6pcs

Square 4 Holes \* 6pcs

→ (1 Square 4 Holes + 1 Ring) \* 6pcs

E = (AS9/60-2.5")\*6pcs

F= \*\*\* (17 Jewels Strand) \* 18pcs

H = -80 (AS9/38-1.5") \*8pcs

**\*\*\*\*** (29 Jewels Strand) \*6pcs

J = - (AS9/50-2") \* 66pcs

You will need 12 - Cand.Bulb 25 Watts Recommended 40 Watts Max Bulb not included.