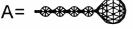

(AS9/60-2.5" + 1 Ring) \* 6pcs

Square 4 Holes \* 6pcs

→ (1 Square 4 Holes + 1 Ring) \* 6pcs

E = (AS9/60-2.5")\*6pcs

F= \*\*\* (17 Jewels Strand) \* 18pcs

H = -80 (AS9/38-1.5") \*8pcs

**\*\*\*\*** (29 Jewels Strand) \*6pcs