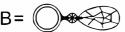

(AS9/60-2.5" + 1 Ring) \* 6pcs

Square 4 Holes \* 6pcs

→ (1 Square 4 Holes + 1 Ring) \* 6pcs

E = (AS9/60-2.5")\*6pcs

F= \*\*\* (17 Jewels Strand) \* 18pcs

H = -80 (AS9/38-1.5") \*8pcs

**\*\*\*\*** (29 Jewels Strand) \*6pcs