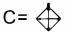

(AS9/60-2.5" + 1 Ring) \* 6pcs

Square 4 Holes \* 6pcs

→ (1 Square 4 Holes + 1 Ring) \* 6pcs

E = (AS9/60-2.5")\*6pcs

F= \*\*\* (17 Jewels Strand) \* 18pcs

H = -80 (AS9/38-1.5") \*8pcs

**\*\*\*\*** (29 Jewels Strand) \*6pcs