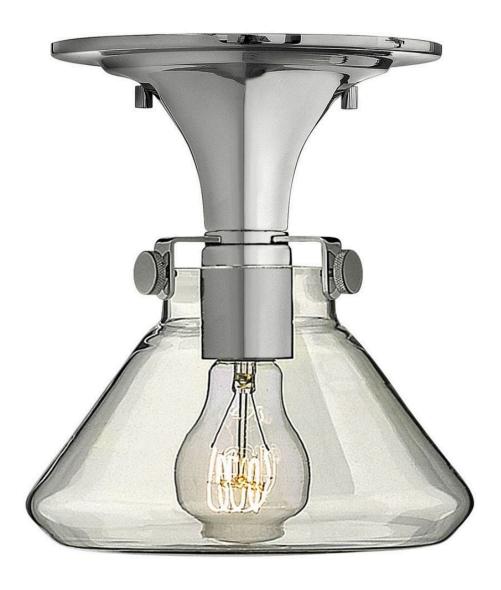

## **CONGRESS**

SMALL RETRO GLASS FLUSH MOUNT

## 3146CM

Congress is a traditional design that combines both hip and historical elements. This chic retro glass mix and match collection comes in different shapes, colors and materials Congress is a traditional design that combines both hip and historical elements. This chic retro glass mix and match collection comes in different shapes, colors and materials and is the perfect vintage accent to any décor.

FINISH: Chrome GLASS: Clear WIDTH: 8" HEIGHT: 9.5" DEPTH: 0

LIGHT SOURCE: LED Lamp, Socket

WATTAGE: 1-12w Med. LED, 100w Equiv. or 1-100w Med.

**HINKLEY** 33000 Pin Oak Parkway Avon Lake, OH 44012 **PHONE: (440) 653-5500** Toll Free: 1 (800) 446-5539 hinkley.com