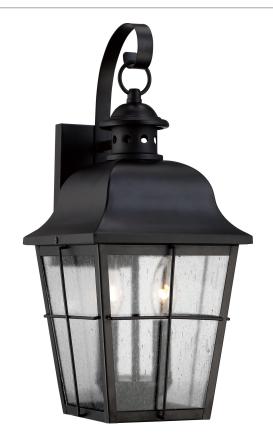

#### **MHE8409K**

Millhouse Outdoor Lantern Mystic Black

# **DETAILS**

Material: Steel

Glass/Shade Description: Clear Seeded Glass