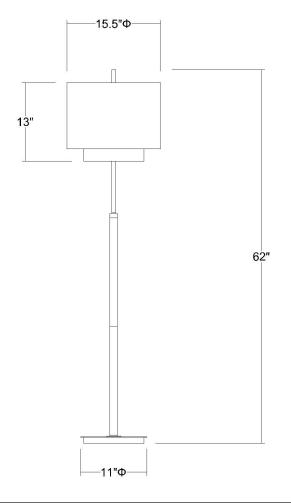

## BF7164 ROOSEVELT FLOOR LAMP

| <b>Description:</b> | Roosevelt floor lamp         |  |
|---------------------|------------------------------|--|
| Finish:             | Espresso/brushed nickel      |  |
| Dimensions:         | 62" H x 15.5" W              |  |
| Bulbs:              | 1 x 100VV                    |  |
| Sockets:            | 120V E26 base                |  |
| Shade:              | Sheer snow/shantung two tier |  |
| Installed Weight:   | 13 lbs.                      |  |
| Certification:      | c UL                         |  |