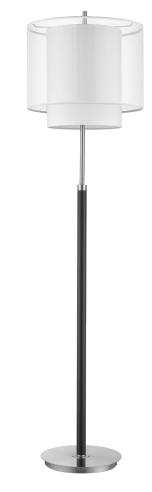

## BF7164 ROOSEVELT FLOOR LAMP

| <b>Description:</b> | Roosevelt floor lamp         |  |
|---------------------|------------------------------|--|
| Finish:             | Espresso/brushed nickel      |  |
| Dimensions:         | 62" H x 15.5" W              |  |
| Bulbs:              | 1 x 100VV                    |  |
| Sockets:            | 120V E26 base                |  |
| Shade:              | Sheer snow/shantung two tier |  |
| Installed Weight:   | 13 lbs.                      |  |
| Certification:      | c UL                         |  |

| Material:                     | Steel and fabric   |
|-------------------------------|--------------------|
| Glass:                        | NA                 |
| <b>Back Plate Dimensions:</b> | NA                 |
| Mounting Holes:               | NA                 |
| Switch:                       | 3-way metal switch |
| Cord:                         | Silver, 8' plug-in |
| Dimmable:                     | Yes                |
|                               |                    |