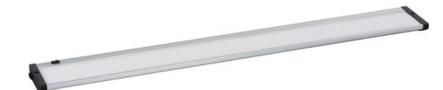

# **PRODUCT DESCRIPTION**

The MX-L120-EL features a new edge illuminated technology that provides even light without the common LED spots on the counter. The enclosed design does not need to be open for either wiring or for mounting. Knockouts for wiring are on a removable plate on the back for quick and easy wiring.

# MEASUREMENTS DIMENSION

: 30" L x 4" W x 1" H HANGING WEIGHT : 2.9 lb