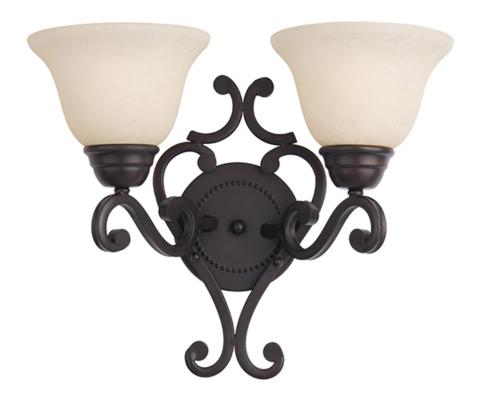

### PRODUCT DESCRIPTION

15.5'

8.5"

This decorative classic in Oil Rubbed Bronze finish is both dramatic and subtle, with or without shades.