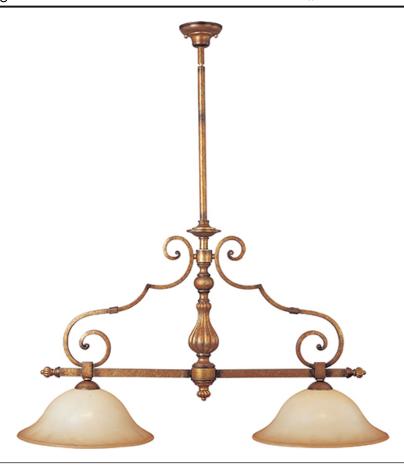

# PRODUCT DESCRIPTION

Influenced by the stately architecture of Spanish haciendas, this elegant series feature hand bent metal finished in Gold Umber. The warm glow of the Wilshire glass shades warms the room like the setting sun of Madrid.

## **MEASUREMENTS**

**DIMENSION** : 42" L x 16" W x 37" H

: 21.38 lb HANGING WEIGHT

# **FINISHES OPTION**

Gold Umber

## **GLASS**

Wilshire WS