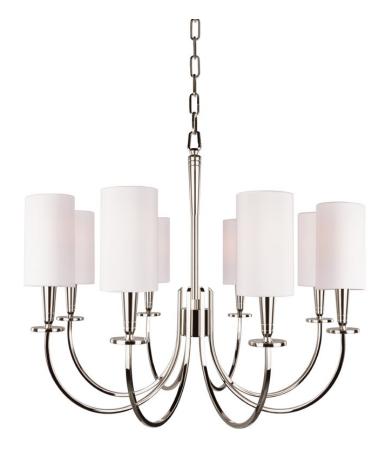

# MASON 8028-PN

Mason is unified by its engraved wheel motif. Backplate, canopy, and bobeche all outline this iconic and universal shape, each line like a spoke to the circle's rim. Classically elegant shapes are echoed elsewhere, but whittled of excess. Hard bevel-cut arms give the piece a modern edge, even while it nods to antiquity.

#### DIMENSIONS

Height 22.50" Width/Diameter 26.50" Minimum Height 27.00" Maximum Height 79.00" Canopy/Backplate 5.00" Hanging Type 54" Chain Weight 19.00lb

### **GLASS/SHADES**

Material Faux Silk Attachment Color White