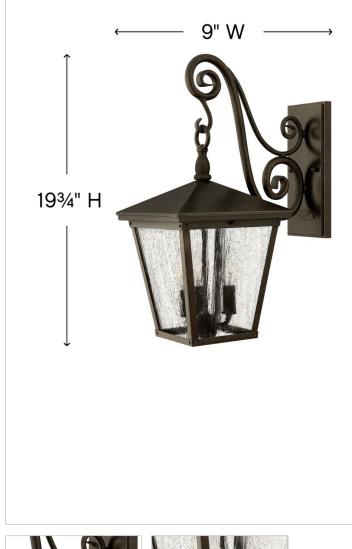

#### 1434RB

MEDIUM WALL MOUNT LANTERN

Trellis is a traditional European hanging wall lantern design in an Aged Zinc finish with clear glass or Regency Bronze with clear seedy glass. The large scroll arm detail, cast loop finial and true rivet detail create a refined elegance.

| DETAILS   |                |
|-----------|----------------|
| FINISH:   | Regency Bronze |
| MATERIAL: | Aluminum       |
| GLASS:    | Clear Seedy    |
| DIMMABLE: | No             |

# DIMENSIONS WIDTH: 9" HEIGHT: 19.8" WEIGHT: 6lb BACK PLATE: 4.5"W X 10"H EXTENSION: 14.3" TOP TO OUTLET: 8"

| LIGHT SOURCE  |                               |
|---------------|-------------------------------|
| LIGHT SOURCE: | Socketed                      |
| WATTAGE:      | 3-5w Cand. LED, 60w<br>Equiv. |
| VOLTAGE:      | 120v                          |