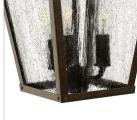

#### 1434RB

MEDIUM WALL MOUNT LANTERN

Trellis is a traditional European hanging wall lantern design in an Aged Zinc finish with clear glass or Regency Bronze with clear seedy glass. The large scroll arm detail, cast loop finial and true rivet detail create a refined elegance.

| DETAILS   |                |
|-----------|----------------|
| FINISH:   | Regency Bronze |
| MATERIAL: | Aluminum       |
| GLASS:    | Clear Seedy    |
| DIMMABLE: | No             |