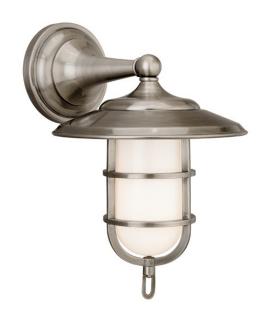

# **ROCKFORD**

2901-AN

Built to recall a vintage dock light, Rockford's premium finishes acclimate this early 20th century design to today's eclectically inspired interiors. Spun metal shades, opal glass diffusers, and cast bulb cages display Rockford's authenticity, while modern engineering meets today's UL standard for use in wet locations.

### **FINISHES**

Aged Brass (AGB) Antique Nickel (AN) Old Bronze (OB) Polished Nickel (PN)

#### **DIMENSIONS**

Height 12.50"

Width/Diameter 9.00"

Minimum Height 0.00"

Maximum Height 0.00"

Canopy/Backplate 5.50"

Hanging Type

Weight 6.00lb

#### **GLASS/SHADES**

Material Glass

Attachment

Color Opal Glossy