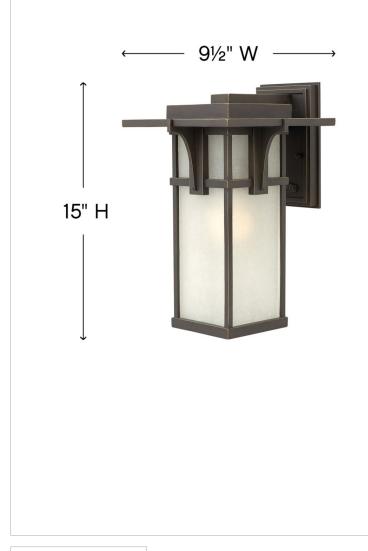

### 2234OZ

MEDIUM WALL MOUNT LANTERN

Manhattan is a classic update to the traditional train station lantern. The hand-painted Oil Rubbed Bronze finish complements the clean lines of its durable die cast construction.

#### DIMENSIONS

| Philiphilo |        |              |
|------------|--------|--------------|
| WIDTH:     |        | 9.3"         |
| HEIGHT:    |        | 15"          |
| WEIGHT:    |        | 6lb          |
| BACK PLA   | TE:    | 5.50"W X 8"H |
| EXTENSIC   | DN:    | 10.3"        |
| TOP TO O   | UTLET: | 3.25"        |